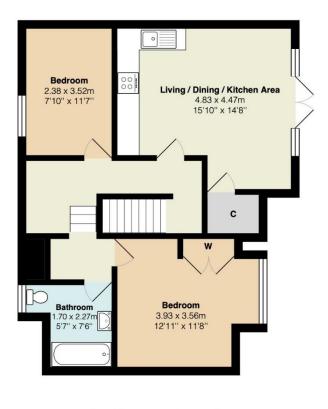

Flat 4 Westview Road

Total Area: 62.5 m2 ... 673 ft2

All measurements are approximate and for display purposes only

VIEWING STRICTLY BY APPOINTMENT VIA THE SELLING AGENT

Tenure: Leasehold

Lease Length: 125 years from January 2019 approx 120 years remaining (as of